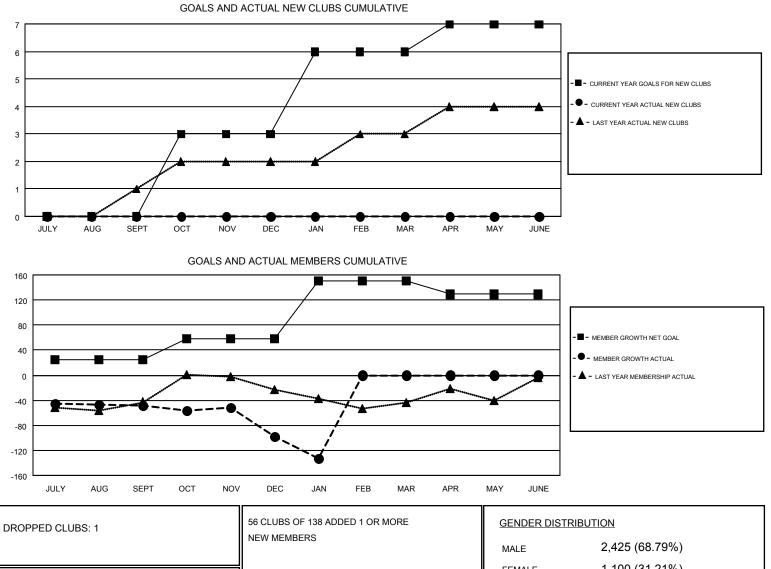

## STACEY JONES GMT:

GMT CA 1

Results as of: 1/31/2018

|               | Club          | s         |               | Members               |                           |                         |                                                    |  |
|---------------|---------------|-----------|---------------|-----------------------|---------------------------|-------------------------|----------------------------------------------------|--|
|               | RESULTS FOR   | 2017-2018 |               | RESULTS FOR 2017-2018 |                           |                         |                                                    |  |
| QUARTER       | NEW CLUB GOAL | NEW CLUBS | DROPPED CLUBS | QUARTER               | MEMBER GROWTH NET<br>GOAL | MEMBER GROWTH<br>ACTUAL | DROPPED<br>MEMBERS ACTUAL<br>(including transfers) |  |
| JULY/AUG/SEPT | 0             | 0         | 0             | JULY/AUG/SEPT         | 24                        | 75                      | 111                                                |  |
| OCT/NOV/DEC   | 3             | 0         | 1             | OCT/NOV/DEC           | 34                        | 87                      | 129                                                |  |
| JAN/FEB/MAR   | 3             | 0         | 0             | JAN/FEB/MAR           | 92                        | 34                      | 63                                                 |  |
| APR/MAY/JUNE  | 1             | 0         | 0             | APR/MAY/JUNE          | -21                       | 0                       | 0                                                  |  |